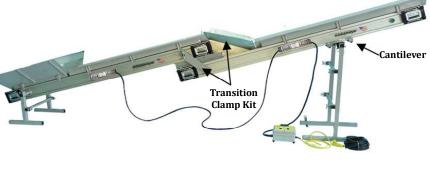

Large legs from 4'3" to 6'7" (1.32m to 2.06m)

All legs assemble with no tools needed.

\*Leg Extensions Available

Closes in the transition for a cleaner transfer of loose materials from one conveyor to the next.

A cantilever set on a leg kit enables the discharge conveyor to overhang.

Cantilever

Leg Extension

Bar

Large Legs

A kit to convert two 10' (3m) Miniconveyors into one 20' (6m) length.

1980 Parker Court, Suite D Stone Mountain, GA 30087 Sales@miniveyorusa.com