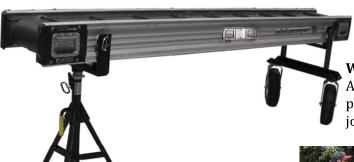

#### Legs

Legs provide a means of raising the conveyors off the ground to the height needed for the job.

Clamp Kit

Small legs adjust from 1'10" to 2'9" (0.57m to 0.86m) Medium legs from 2'7" to 4'3" (0.81m to 1.32m)

Large legs from 4'3" to 6'7" (1.32m to 2.06m)

All legs assemble with no tools needed.

\*Leg Extensions Available

Closes in the transition for a cleaner transfer of loose materials from one conveyor to the next.

1-866-736-8921 T. 678-344-1165 F. 678-387-6964 www.accessconstructionequipment.com

Small legs

**Optional** wheels

Optional bracing