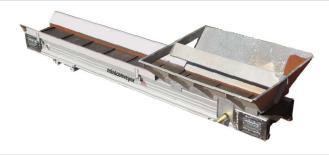

#### Minidigger Hopper

For loading by bobcat/skid steer. Includes 6.5' side extensions.

For 15" (40cm) conveyors - 42.5"L x 37"W x 13"H (108cm x 97cm x 33cm)

For 20" (52cm) conveyors - 42.5"L x 42.5"W x 13"H (108cm x 108cm x 33cm)

\*Hoppers pictured on 10' (3m) conveyors. Longer units may require additional side extensions