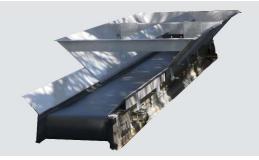

## **Skid Steer Hopper**

For loading with full sized bucket. Includes 3.25' (1.1m) side extensions.

For 15" (40cm) conveyors - 85"L x 37"W x 13"H (2.2m x 0.94m x 0.3m)

For 20" (52cm) conveyors - 85"L x 42.5"W x 13"H (2.2m x 1.08m x 0.3m)

\*Hoppers pictured on 10' (3m) conveyors. Longer units may require additional side extensions