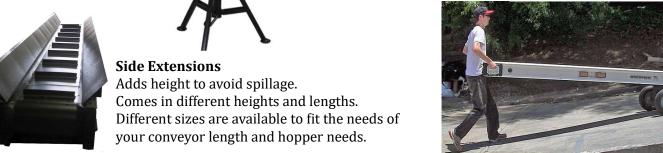

e 13.5"

For 20" (52cm) conveyors - 40"L x 29"W x 8"H (101cm x 74cm x 20cm) Note: height at handle 13.5"



## **Skid Steer Hopper**

For loading with full sized bucket. Includes 3.25' (1.1m) side extensions.

For 15" (40cm) conveyors - 85"L x 37"W x 13"H (2.2m x 0.94m x 0.3m)

For 20" (52cm) conveyors - 85"L x 42.5"W x 13"H (2.2m x 1.08m x 0.3m)



#### Minidigger Hopper

For loading by bobcat/skid steer. Includes 6.5' side extensions.

For 15" (40cm) conveyors - 42.5"L x 37"W x 13"H (108cm x 97cm x 33cm)

For 20" (52cm) conveyors - 42.5"L x 42.5"W x 13"H (108cm x 108cm x 33cm)



\*Hoppers pictured on 10' (3m) conveyors. Longer units may require additional side extensions

#### **Swivel Kit**

Used on the discharge conveyor to enable the user to spread materials over a 230° radius.











# **Accessories**



For mechanically fastening Miniconveyors together.



#### Legs

Legs provide a means of raising the conveyors off the ground to the height needed for the job.

Clamp Kit

Small legs adjust from 1'10" to 2'9" (0.57m to 0.86m) Medium legs from 2'7" to 4'3" (0.81m to 1.32m)

Large legs from 4'3" to 6'7" (1.32m to 2.06m)

All legs assemble with no tools needed.

\*Leg Extensions Available



Closes in the transition for a cleaner transfer of loose materials from one conveyor to the next.



A cantilever set on a leg kit enables the discharge conveyor to overhang.

Cantilever

Leg Extension

Bar

Large Legs



A kit to convert two 10' (3m) Miniconveyors into one 20' (6m) length.



1980 Parker Court, Suite D Stone Mountain, GA 30087 Sales@miniveyorusa.com

1-866-736-