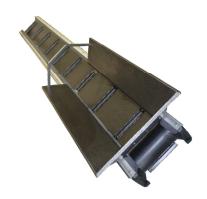

## **Hand Loading Hopper**

For loading by hand.

For 15" (40cm) conveyors - 40"L x 24"W x 8"H

(101cm x 61cm x 20cm)

Note: height at handle 13.5"

For 20" (52cm) conveyors - 40"L x 29"W x 8"H (101cm x 74cm x 20cm) Note: height at handle 13.5"

\*Hoppers pictured on 10' (3m) conveyors. Longer units may require additional side extensions