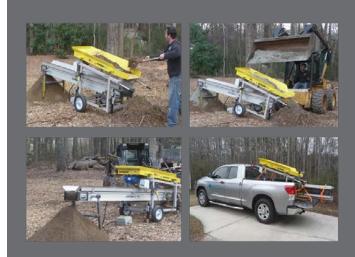

## Miniscreener

- The unit size is 70" x 39" x 54" (178cm x 99cm x 137cm)
- Handles and wheels allow one person to move the unit.
- · Weighing 420 lbs
- The screen size is 48" x 24" (122cm x 61cm) with different mesh sizes available to fit your application.
- Comes in all voltages: 120V, 220V or 480V 3 Phase.
- The Miniscreener is a compact sealed vibrating system.
- · Can be loaded by bucket or hand loaded.
- The Miniscreener can also be used with the portable Miniconveyor under the screener to move material