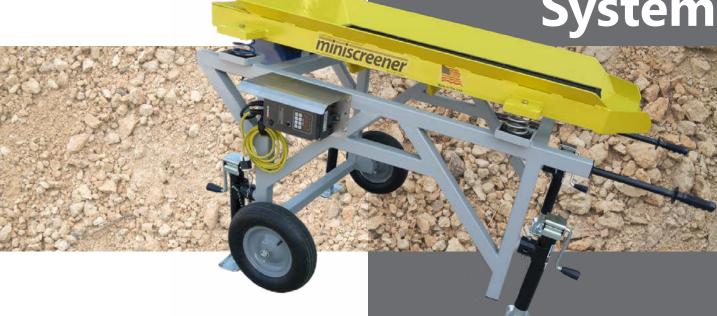

## Miniscreener

- The unit size is 70" x 39" x 54" (178cm x 99cm x 137cm)
- Handles and wheels allow one person to move the unit.
- · Weighing 420 lbs
- The screen size is 48" x 24" (122cm x 61cm) with different mesh sizes available to fit your application.
- Comes in all voltages: 120V, 220V or 480V 3 Phase.
- The Miniscreener is a compact sealed vibrating system.
- · Can be loaded by bucket or hand loaded.
- The Miniscreener can also be used with the portable Miniconveyor under the screener to move material