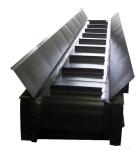

# A

**Side Extensions** Adds height to avoid spillage. Comes in different heights and lengths. Different sizes are available to fit the needs of your conveyor length and hopper needs. **Wheels** A set of wheels enables one