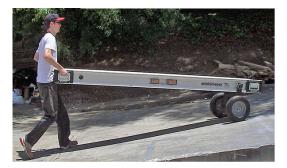

# A

**Side Extensions** Adds height to avoid spillage. Comes in different heights and lengths. Different sizes are available to fit the needs of your conveyor length and hopper needs. **Wheels** A set of wheels enables one

person to move units on the jobsite (up to 3 at a time)

Manufacturers of: miniconveyor