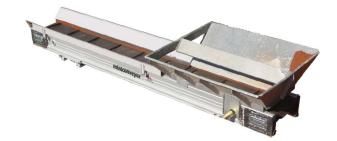

#### Swivel Kit

Used on the discharge conveyor to enable the user to spread materials over a 230° radius.