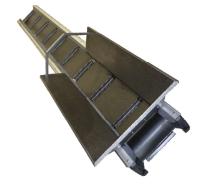

# A

**Side Extensions** Adds height to avoid spillage. Comes in different heights and lengths. Different sizes are available to fit the needs of your conveyor length and hopper needs. **Wheels** A set of wheels enables one